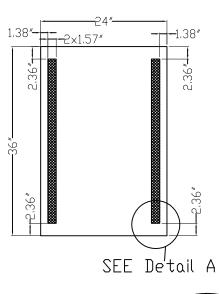

# Frontier Align Backlit Mirror Install Instructions

Part #69455.2436.KKK.LR.RMT

#### IMPORTANT INSTALLATION CONSIDERATIONS

See installation instructions for full details on the mounting of these mirrors.

The dimensions below are for reference only, all dimensions should be verified with actual product prior to final installation.

The grounded outlet box should NOT be located behind the power supply housing or it will prevent the mirror from being code green in the power supply housing or it will prevent the mirror from being code green in the power supply housing or it will prevent the mirror from being code green in the power supply housing or it will prevent the mirror from being code green in the power supply housing or it will prevent the mirror from being code green in the power supply housing or it will prevent the mirror from being code green in the power supply housing or it will prevent the mirror from being code green in the power supply housing or it will prevent the mirror from being code green in the power supply housing or it will prevent the mirror from being code green in the power supply housing or it will prevent the mirror from being code green in the power supply housing or it will prevent the mirror from being code green in the power supply housing or it will prevent the mirror from being code green in the power supply housing or it will be a supply housing or it will be a