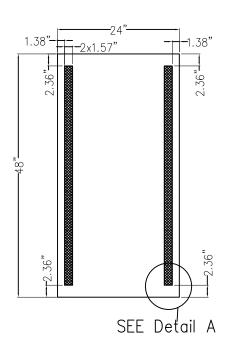

## Frontier Align Backlit Mirror Install Instructions

Part #69455.2448.KKK.LR.RMT

#### IMPORTANT INSTALLATION CONSIDERATIONS

See installation instructions for full details on the mounting of these mirrors.

The dimensions below are for reference only, all dimensions should be verified with actual product prior to final installation.

The grounded outlet box should NOT be located behind the power supply housing or it will prevent the mirror from being plugged in properly. A code compliant duplex receptacle should be used to ensure proper installation.