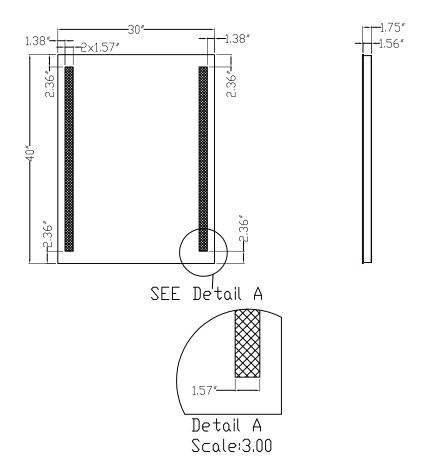

## Frontier Align Backlit Mirror Install Instructions

Part #69455.3040.KKK.LR.RMT

### IMPORTANT INSTALLATION CONSIDERATIONS

See installation instructions for full details on the mounting of these mirrors.

The dimensions below are for reference only, all dimensions should be verified with actual product prior to final installation.

The grounded outlet box should NOT be located behind the power supply housing or it will prevent the mirror from being code greating ligropetly alex receptacle should be used to ensure proper installation.

Detail A Scale: 3.00

3030 Corporate Grove Dr. · Hudsonville · MI · 49426 Phone: 616-396-1355 · www.itc-us.com · DOC#: 710-00218 Rev B · 01/24/24