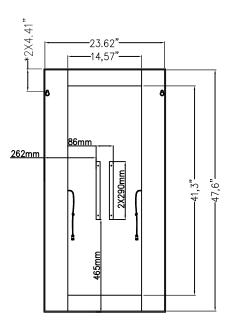

## Frontier Align Backlit Mirror Install Instructions

Part #69455.3040.KKK.LR.RMT

### IMPORTANT INSTALLATION CONSIDERATIONS

See installation instructions for full details on the mounting of these mirrors.

The dimensions below are for reference only, all dimensions should be verified with actual product prior to final installation.

The grounded outlet box should NOT be located behind the power supply housing or it will prevent the mirror from being code greating ligropetly alex receptacle should be used to ensure proper installation.