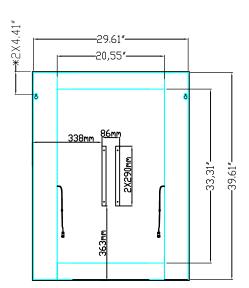

# Frontier Align Backlit Mirror Install Instructions

Part #69455.2436.KKK.LR.RMT

#### IMPORTANT INSTALLATION CONSIDERATIONS

See installation instructions for full details on the mounting of these mirrors.

The dimensions below are for reference only, all dimensions should be verified with actual product prior to final installation.

The grounded outlet box should NOT be located behind the power supply housing or it will prevent the mirror from being code green in the power supply housing or it will prevent the mirror from being code green in the power supply housing or it will prevent the mirror from being code green in the power supply housing or it will prevent the mirror from being code green in the power supply housing or it will prevent the mirror from being code green in the power supply housing or it will prevent the mirror from being code green in the power supply housing or it will prevent the mirror from being code green in the power supply housing or it will prevent the mirror from being code green in the power supply housing or it will prevent the mirror from being code green in the power supply housing or it will prevent the mirror from being code green in the power supply housing or it will prevent the mirror from being code green in the power supply housing or it will prevent the mirror from being code green in the power supply housing or it will be a supply housing or it will be a