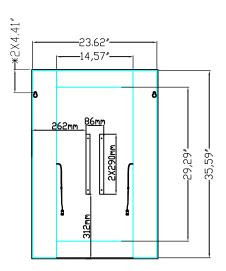

# Frontier Align Backlit Mirror Install Instructions

Part #69455.2436.KKK.LR.RMT

#### IMPORTANT INSTALLATION CONSIDERATIONS

See installation instructions for full details on the mounting of these mirrors.

The dimensions below are for reference only, all dimensions should be verified with actual product prior to final installation.

The grounded outlet box should NOT be located behind the power supply housing or it will prevent the mirror from being code green in the power supply housing or it will prevent the mirror from being code green in the power supply housing or it will prevent the mirror from being code green in the power supply housing or it will prevent the mirror from being code green in the power supply housing or it will prevent the mirror from being code green in the power supply housing or it will prevent the mirror from being code green in the power supply housing or it will prevent the mirror from being code green in the power supply housing or it will prevent the mirror from being code green in the power supply housing or it will prevent the mirror from being code green in the power supply housing or it will prevent the mirror from being code green in the power supply housing or it will prevent the mirror from being code green in the power supply housing or it will prevent the mirror from being code green in the power supply housing or it will be a supply housing or it will be a