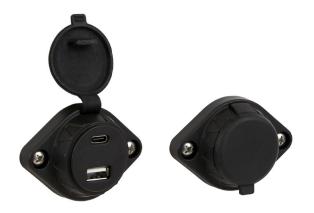

## **Surface Mount USB**

## **Features**

- · Features a simplistic surface mount design
- · Surface mount dual USB outlet charger
- Protected against over-charge, over-voltage and over-current
- · Silicone door provides a more finished look when not in use
- IP35 rated for indoor recreation vehicle use