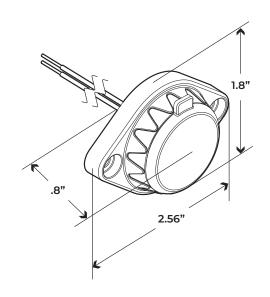

## **Product Details**

| Cap Material      | Silicone NE-7160                     |  |
|-------------------|--------------------------------------|--|
| Housing Material  | ABS PA-757                           |  |
| Wattage           | 24W                                  |  |
| Voltage           | 12-24V DC                            |  |
| Current           | 2.4A @ 5V                            |  |
| Wire Length       | 5.5"                                 |  |
| Wire Gauge        | 20 AWG                               |  |
| Charging Capacity | USB-A: 5V @ 1.4A<br>USB-C: 5V @ 1.4A |  |
| IP Rating         | IP35                                 |  |