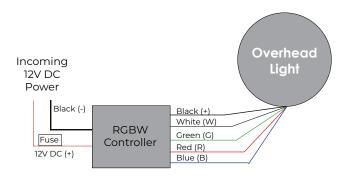

## IMPORTANT SAFETY INSTRUCTIONS. READ CAREFULLY FOR YOUR PROTECTION AND SAVE ALL INSTRUCTIONS.

- · Disconnect power before installing, adding or changing any component.
- · To avoid a hazard to children, account for all parts and destroy all packing materials.
- · It is recommended that fuse protection be added to the positive (+) input.
- Determine the installation location and mark the location of the screw holes. Drill a hole and pull the units wiring though. Using the wiring diagram at the right to wire the light to the units power.