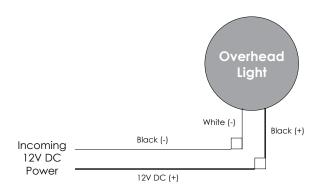

## IMPORTANT SAFETY INSTRUCTIONS. READ CAREFULLY FOR YOUR PROTECTION AND SAVE ALL INSTRUCTIONS.

- · Disconnect power before installing, adding or changing any component.
- · To avoid a hazard to children, account for all parts and destroy all packing materials.
- · It is recommended that fuse protection be added to the positive (+) input.
- Determine the installation location and mark the location of the screw holes. Drill a hole and pull the units wiring though. Using the wiring diagram at the right to wire the light to the units power.