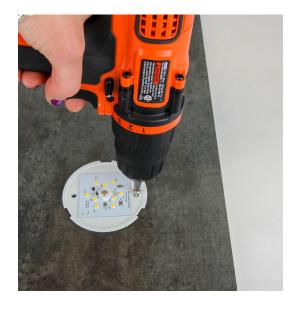

Feed the wired back through the hole and screw the light in using #8 screws (Not Provided). Install the les and test the light.

itc-us.com

DOC #: 710-0007 · Rev C · 08/22/23