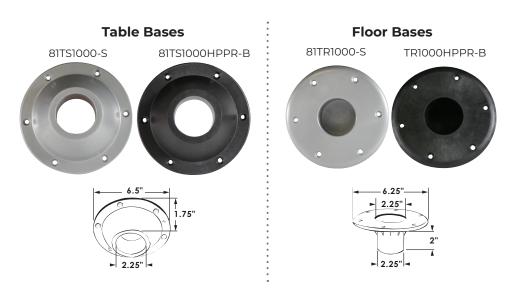

## **Features**

- Non-locking system
- Steel table posts are 2" in diameter and powder coated in black or silver.
- $\cdot$  Tapered end caps fit into the bases securely
- Table leg lengths are 25", 27", 29", and 31"
- Floor bases are available in aluminum alloy, powder coated in black, silver, or corrosion resistant polymer in black.
- Table bases are available in aluminum alloy, powder coated in black, silver, or corrosion resistant polymer in black.
- Floor bases have a recessed well and are virtually flush with the floor for free access when table is not in use
- Patented system

| ITEM NUMBER  | DESCRIPTION | FINISH         | MATERIAL                    | SIZE        |
|--------------|-------------|----------------|-----------------------------|-------------|
| 81TS1000-X   |             | Choose Finish* | Aluminum Alloy              |             |
| TS1000HPPR-B | Table Base  | Black          | High Performance<br>Polymer | 6.25" Diam. |
| 81TR1000-X   |             | Choose Finish* | Aluminum Alloy              |             |
| TR1000HPPR-B | Floor Base  | Polished       | High Performance<br>Polymer | 6.5" Diam.  |
| 81TL25-X     |             |                |                             | 25" Long    |
| 81TL27-X     | <b>T</b>    |                |                             | 27" Long    |
| 81TL29-X     | Table Leg   | Choose Finish* | Steel                       | 29" Long    |
| 81TL31-X     |             |                |                             | 31" Long    |