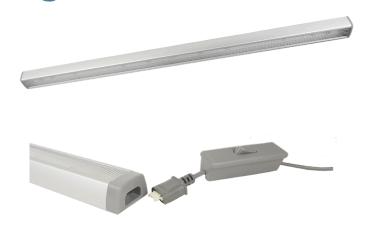

## Soffit™ Undercabinet Light

## **Features**

- · Direct LED replacement for fluorescent undercabinet lighting
- · Integrated on/off switch on power supply wire
- $\cdot$  Pre-installed magnetic end caps make installation simple and quick
- Pillow optic lens design eliminates hot spots and shadowing and provides an even diffused light
- · 5-year warranty
- High output, 90 Color Rendering Index (CRI) renders colors crisply and accurately

## **Specification Guide**

| Kit Part<br>Numbers | Description                                            |  |
|---------------------|--------------------------------------------------------|--|
| 69TL0124            | 18" Light kit w/ power supply                          |  |
| 69TL0125            | 30" Light kit w/ power supply                          |  |
| 69TL0126            | 18" & 30" Light kit w/ power supply & 10" jumper cable |  |
| 69TL0127            | Two 18" Light kit w/ power supply & 10" jumper cable   |  |
| 69TL0128            | Two 30" Light kit w/ power supply & 10" jumper cable   |  |

**Note:** Light kits come complete with all components to mount and power the lights.