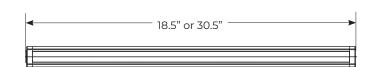

## **Specification Guide**

| Kit Part<br>Numbers | Description                                            |  |
|---------------------|--------------------------------------------------------|--|
| 69TL0124            | 18" Light kit w/ power supply                          |  |
| 69TL0125            | 30" Light kit w/ power supply                          |  |
| 69TL0126            | 18" & 30" Light kit w/ power supply & 10" jumper cable |  |
| 69TL0127            | Two 18" Light kit w/ power supply & 10" jumper cable   |  |
| 69TL0128            | Two 30" Light kit w/ power supply & 10" jumper cable   |  |

## **Product Details**

| Light Length                           | 18" Light              | 30" Light |
|----------------------------------------|------------------------|-----------|
| Housing Material                       | Aluminum               |           |
| Lens Material                          | Macrolon Polycarbonate |           |
| Finish                                 | Anodized               |           |
| Voltage                                | 24V DC                 |           |
| Wattage                                | 9W                     | 16W       |
| Current                                | 0.38A                  | 0.67A     |
| Lumens                                 | 690LM                  | 1160LM    |
| Color Temp.                            | 3500K                  |           |
| Footcandles<br>(16" above worksurface) | 126FC                  | 165FC     |
| CRI                                    | 90+                    |           |