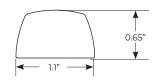

## **Product Details**

| Light Length                           | 18" Light              | 30" Light |
|----------------------------------------|------------------------|-----------|
| Housing Material                       | Aluminum               |           |
| Lens Material                          | Macrolon Polycarbonate |           |
| Finish                                 | Anodized               |           |
| Voltage                                | 24V DC                 |           |
| Wattage                                | 9W                     | 16W       |
| Current                                | 0.38A                  | 0.67A     |
| Lumens                                 | 690LM                  | 1160LM    |
| Color Temp.                            | 3500K                  |           |
| Footcandles<br>(16" above worksurface) | 126FC                  | 165FC     |
| CRI                                    | 90+                    |           |