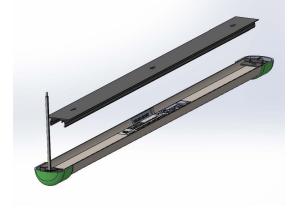

Mount the bracket using #8 flat head screws appropriate for your mounting substrate (not provided). Do not over tighten screws. Wire the light as shown below and snap the light onto the bracket.

2. Wiring diagram