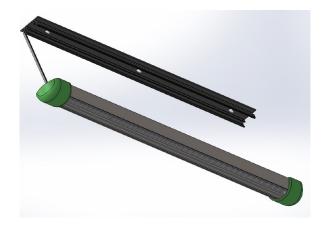

## IMPORTANT SAFETY INSTRUCTIONS. READ CAREFULLY FOR YOUR PROTECTION AND SAVE ALL INSTRUCTIONS.

- · Disconnect power before installing, adding or changing any component.
- · To avoid a hazard to children, account for all parts and destroy all packing materials.
- It is recommended that fuse protection be added to the positive (+) input.
- 1. Determine the installation location for your light and mark the mounting holes. Pre drill the holes if necessary.

Mount the bracket using #8 flat head screws appropriate for your mounting substrate (not provided). Do not over tighten screws. Wire the light as shown below and snap the light onto the bracket.

2. Wiring diagram