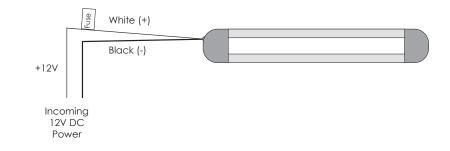

## IMPORTANT SAFETY INSTRUCTIONS. READ CAREFULLY FOR YOUR PROTECTION AND SAVE ALL INSTRUCTIONS.

- · Disconnect power before installing, adding or changing any component.
- · To avoid a hazard to children, account for all parts and destroy all packing materials.
- It is recommended that fuse protection be added to the positive (+) input.
- 1. Determine the installation location for your light and mark the mounting holes. Pre drill the holes if necessary.

Mount the bracket using #8 flat head screws appropriate for your mounting substrate (not provided). Do not over tighten screws. Wire the light as shown below and snap the light onto the bracket.

2. Wiring diagram