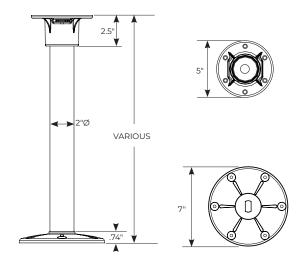

### **Features**

- Innovative threaded lock base/leg mechanism is easy to install providing greater stability and a secure fit
- · 2" diameter anodized aluminum legs are available in 15.5", 25.5", 27", 29" and 33" lengths
- Floor bases are surface mount, eliminating the need to recess the base into the floor
- · Flush mount base available lit or unlit
- Black glass filled nylon table base for superior strength
- Positive snap-on table base with capability to rotate
- · Blue LED illuminated ring available for installation with floor base for added accent illumination
- Floor base available for salt water applications includes magni-coated stainless steel screws

# **Table Leg Specification**

| Base Part #        | Finish Color            | Length                       |                                  |
|--------------------|-------------------------|------------------------------|----------------------------------|
| TL5000 - Table Leg | B - Black<br>S - Silver | 15.5 - 15.5"<br>25.5 - 25.5" | 27 - 27"<br>29 - 29"<br>33 - 33" |