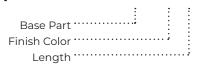

# **Table Leg Specification**

| Base Part #        | Finish Color            | Length                       |                                  |
|--------------------|-------------------------|------------------------------|----------------------------------|
| TL5000 - Table Leg | B - Black<br>S - Silver | 15.5 - 15.5"<br>25.5 - 25.5" | 27 - 27"<br>29 - 29"<br>33 - 33" |

# Floor/Table Base Specification

| Base Part #                  | Finish Color             | Salt Water Kit                                                      |
|------------------------------|--------------------------|---------------------------------------------------------------------|
| TS5020 - Floor Base<br>& Cap | B - Black<br>PS - Silver | SW-KIT - Salt water base  *Leave blank for fresh water applications |

# **Flush Mount Floor Base Specification**

| Base Part #                  | Finish Color                                       | LED Color                    |
|------------------------------|----------------------------------------------------|------------------------------|
| TS5030 - Floor Base<br>& Cap | B - Black<br>S - Silver<br>SS - Polished Stainless | 00 - Unlit<br>RGB - RGB LEDs |