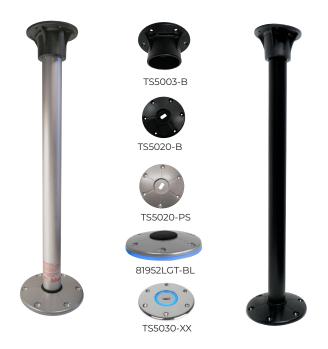

### **Features**

- Innovative threaded lock base/leg mechanism is easy to install providing greater stability and a secure fit
- · 2" diameter anodized aluminum legs are available in 15.5", 25.5", 27", 29" and 33" lengths
- Floor bases are surface mount, eliminating the need to recess the base into the floor
- · Flush mount base available lit or unlit
- Black glass filled nylon table base for superior strength
- Positive snap-on table base with capability to rotate
- · Blue LED illuminated ring available for installation with floor base for added accent illumination
- Floor base available for salt water applications includes magni-coated stainless steel screws

TS5021 - Replacement Floor Base Cap

81952LGT-BL - Illuminated Floor Base Ring

TS5003-B - Table Base