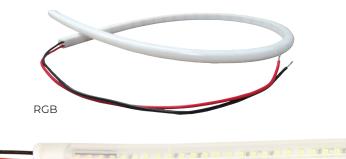

## **Features**

- Ignition protected, low profile alternative to traditional engine room lights
- Cool white (6300K) available in three lengths and RGB available in lengths up to 42"
- 6300K has a clear silicone housing to provide high light output for bright working illumination
- RGB has a diffused silicone to provide an even glow.
- Standard IP66 rated for damp and wet locations
- Explosive Atmosphere Exposure Test and a High Temperature Operating Test per the ISO 8846 and SAE J1171 requirements

## Part Numbers:

| Base Part #                 | Length Option                   |  |  |
|-----------------------------|---------------------------------|--|--|
| Single Color                |                                 |  |  |
| RNLL1263- <b>XX</b> 12-10-K | 08 - 8"<br>15 - 15"<br>30 - 30" |  |  |
| RGB                         |                                 |  |  |
| RNLL1206- <b>XX</b> 12-10-S | 42 - 42"*                       |  |  |