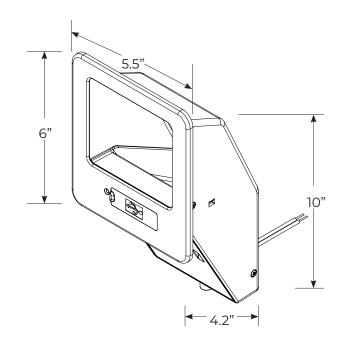

## Vertical Charging Phone Pocket

## **Features**

- Recessed pocket protects the phone from the sun's harmful rays
- Provides multiple charging options, including wireless, USB-A, and USB-C
- Shallow recessed depth capitalizes on unused space in the dash or under furniture
- Recessed pocket is designed to fit most phone sizes and cases.
- · Meets all wireless charging safety standards

## **Product Details**

|                          | Wireless            | USB-A     | USB-C                              |
|--------------------------|---------------------|-----------|------------------------------------|
| Housing Material         | ABS                 |           |                                    |
| Bezel Material           | Black Polycarbonate |           |                                    |
| Voltage                  | 10-30V DC           |           |                                    |
|                          | 10W*                | 12W       | 18W                                |
| Max Charging<br>Capacity | N/A                 | 5V @ 2.4V | 5V @ 2.4A<br>9V @ 2A<br>12V @ 1.5A |
| Standby Current          | 0.08A               |           |                                    |
| Max Power Draw           | 55W / 5.5A          |           |                                    |
| Cutout                   | 4.25"W x 5.1"H      |           |                                    |
| IP Rating                | IP66                |           |                                    |
| UV Stable                | Yes                 |           |                                    |
| Operating Temp           | 32°F to 95°F        |           |                                    |