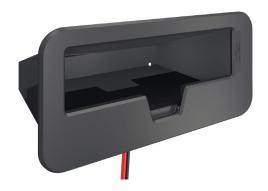

## **Horizontal Phone Pocket**

## **Features**

- Recessed pocket protects the phone from the sun's harmful rays
- Provides multiple charging options, including wireless, USB-A, and USB-C
- Recessed format capitalizes on unused space, such as under furniture
- Recessed pocket is designed to fit most phone sizes
- · Meets all wireless charging safety standards