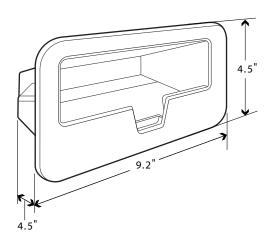

## **Product Details**

|                          | Wireless            | USB-A     | USB-C                              |
|--------------------------|---------------------|-----------|------------------------------------|
| Housing Material         | ABS                 |           |                                    |
| Bezel Material           | Black Polycarbonate |           |                                    |
| Voltage                  | 10-30V DC           |           |                                    |
|                          | 10W*                | 12W       | 18W                                |
| Max Charging<br>Capacity | N/A                 | 5V @ 2.4V | 5V @ 2.4A<br>9V @ 2A<br>12V @ 1.5A |
| Standby Current          | A80.0               |           |                                    |
| Max Power Draw           | 9raw 51W / 5.1A     |           |                                    |
| Cutout Dimension         |                     |           |                                    |
| IP Rating                |                     |           |                                    |
| UV Stable                | Yes                 |           |                                    |
| Operating Temp           | 41°F to 95°         |           |                                    |