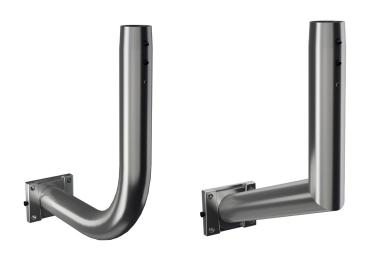

## Ottawa™ Vertical Mount Table Leg System

- Angled or bent leg options for wall mounting where floor space is limited
- 2.5" rolled or welded leg options provide sturdy support and work with Cypress™ table bases
- Wedge-shaped base attaches to wall, eliminating toe-kick hazards from floor bases
- High-grade stainless steel wall base withstands harsh marine environment

## Sample Part #: OTLB-S2-16

Base Part # · · · · · Finish · · · · Length · · · · · · · · ·

| Base Part #                          | Finish                                           | Length                              |
|--------------------------------------|--------------------------------------------------|-------------------------------------|
| OTLB - Bent Leg<br>OTLW - Angled Leg | S2 - Bright Dip Anodized<br>S3 - Silver Anodized | 16 - 16"H<br>21 - 21"H<br>27 - 27"H |