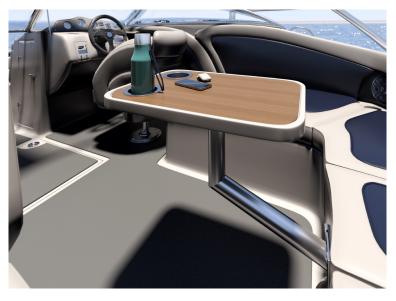

## Ottawa™ Vertical Mount Table Leg System

- Angled or bent leg options for wall mounting where floor space is limited
- 2.5" rolled or welded leg options provide sturdy support and work with Cypress™ table bases
- Wedge-shaped base attaches to wall, eliminating toe-kick hazards from floor bases
- High-grade stainless steel wall base withstands harsh marine environment

Wall Base Plate : OWB-SS Table Base : CATB-S1T7 Storage Clip Kit (qty - 2) : 810-00617