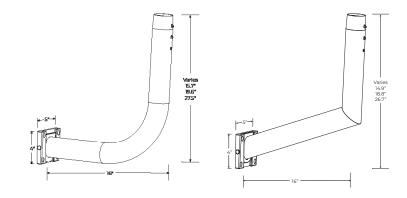

## Sample Part #: OTLB-S2-16

Base Part # · · · · · Finish · · · · Length · · · · · · · · ·

| Base Part #                          | Finish                                           | Length                              |
|--------------------------------------|--------------------------------------------------|-------------------------------------|
| OTLB - Bent Leg<br>OTLW - Angled Leg | S2 - Bright Dip Anodized<br>S3 - Silver Anodized | 16 - 16"H<br>21 - 21"H<br>27 - 27"H |

## **Product Details**

| Leg Material       | Anodized Aluminum   |
|--------------------|---------------------|
| Wall Base Material | 316 Stainless Steel |