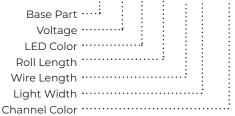

## Sample Part #: TPR1230-9012-8-99B

| Base Part #       | Voltage  | LED Color                | Light Length*                                                                      | Wire Length | Light Width | Channel Color                              |        |
|-------------------|----------|--------------------------|------------------------------------------------------------------------------------|-------------|-------------|--------------------------------------------|--------|
| TPR - Light Style | 12 - 12V | 30 - 3000K<br>63 - 6300K | 30 - 30cm (11.8")<br>60 - 60cm (23.6")<br>90 - 90cm (35.4")<br>120 - 120cm (47.2") | 12 - 12"    | 8 - 8mm     | 99B - Black channel<br>99W - White channel | UL2388 |