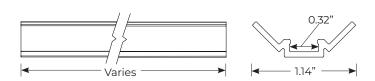

### **Product Details**

| Dimensions      | Tape Light: 0.315" Wide (8mm)<br>Channel: 1.14" Wide |
|-----------------|------------------------------------------------------|
| Total Wattage   | 1.4 W/Ft                                             |
| Voltage         | 10 - 14V DC                                          |
| Current         | 0.11 A/Ft                                            |
| Lumen Output    | 70 LM/Ft                                             |
| LED Color       | 3000K or 6300K                                       |
| Wire Length     | 12"                                                  |
| Wire Size       | 18AWG                                                |
| IP Rating       | IP54                                                 |
| Operating Temp. | 0°F - 120°F (-20°C - 50°C)                           |