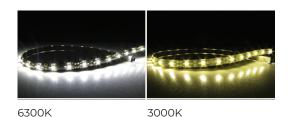

### **Product Details**

| Dimensions      | Tape Light: 0.315" Wide (8mm)<br>Channel: 1.14" Wide |
|-----------------|------------------------------------------------------|
| Total Wattage   | 1.4 W/Ft                                             |
| Voltage         | 10 - 14V DC                                          |
| Current         | 0.11 A/Ft                                            |
| Lumen Output    | 70 LM/Ft                                             |
| LED Color       | 3000K or 6300K                                       |
| Wire Length     | 12"                                                  |
| Wire Size       | 18AWG                                                |
| IP Rating       | IP54                                                 |
| Operating Temp. | 0°F - 120°F (-20°C - 50°C)                           |