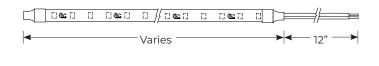

### **Product Details**

| Dimensions      | Tape Light: 0.315" Wide (8mm)<br>Channel: 1.14" Wide |
|-----------------|------------------------------------------------------|
| Total Wattage   | 1.4 W/Ft                                             |
| Voltage         | 10 - 14V DC                                          |
| Current         | 0.11 A/Ft                                            |
| Lumen Output    | 70 LM/Ft                                             |
| LED Color       | 3000K or 6300K                                       |
| Wire Length     | 12"                                                  |
| Wire Size       | 18AWG                                                |
| IP Rating       | IP54                                                 |
| Operating Temp. | 0°F - 120°F (-20°C - 50°C)                           |