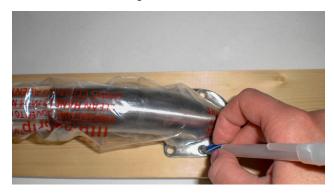

 Wire the light based on the wiring diagram below, making sure the light is mounted at the top of the handle. Feed wires back into the hole and use silicone sealant around the wires to prevent any ingress of water. For added protection use silicone around the end caps.