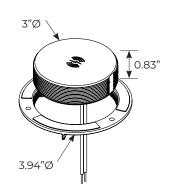

## MAX™ Wireless Charger

Under mount

Rectangular surface mount

Surface mount

Rectangular w/ holder

## **Product Details**

|                       | t control of the cont |
|-----------------------|--------------------------------------------------------------------------------------------------------------------------------------------------------------------------------------------------------------------------------------------------------------------------------------------------------------------------------------------------------------------------------------------------------------------------------------------------------------------------------------------------------------------------------------------------------------------------------------------------------------------------------------------------------------------------------------------------------------------------------------------------------------------------------------------------------------------------------------------------------------------------------------------------------------------------------------------------------------------------------------------------------------------------------------------------------------------------------------------------------------------------------------------------------------------------------------------------------------------------------------------------------------------------------------------------------------------------------------------------------------------------------------------------------------------------------------------------------------------------------------------------------------------------------------------------------------------------------------------------------------------------------------------------------------------------------------------------------------------------------------------------------------------------------------------------------------------------------------------------------------------------------------------------------------------------------------------------------------------------------------------------------------------------------------------------------------------------------------------------------------------------------|
| Rubber Pad Material   | Silicone                                                                                                                                                                                                                                                                                                                                                                                                                                                                                                                                                                                                                                                                                                                                                                                                                                                                                                                                                                                                                                                                                                                                                                                                                                                                                                                                                                                                                                                                                                                                                                                                                                                                                                                                                                                                                                                                                                                                                                                                                                                                                                                       |
| Housing Material      | Black Polycarbonate                                                                                                                                                                                                                                                                                                                                                                                                                                                                                                                                                                                                                                                                                                                                                                                                                                                                                                                                                                                                                                                                                                                                                                                                                                                                                                                                                                                                                                                                                                                                                                                                                                                                                                                                                                                                                                                                                                                                                                                                                                                                                                            |
| Voltage               | 10-30V DC                                                                                                                                                                                                                                                                                                                                                                                                                                                                                                                                                                                                                                                                                                                                                                                                                                                                                                                                                                                                                                                                                                                                                                                                                                                                                                                                                                                                                                                                                                                                                                                                                                                                                                                                                                                                                                                                                                                                                                                                                                                                                                                      |
| Max Charging Capacity | 10W*                                                                                                                                                                                                                                                                                                                                                                                                                                                                                                                                                                                                                                                                                                                                                                                                                                                                                                                                                                                                                                                                                                                                                                                                                                                                                                                                                                                                                                                                                                                                                                                                                                                                                                                                                                                                                                                                                                                                                                                                                                                                                                                           |
| Max Power Draw        | 1.5A / 15W                                                                                                                                                                                                                                                                                                                                                                                                                                                                                                                                                                                                                                                                                                                                                                                                                                                                                                                                                                                                                                                                                                                                                                                                                                                                                                                                                                                                                                                                                                                                                                                                                                                                                                                                                                                                                                                                                                                                                                                                                                                                                                                     |
| Standby Current       | 0.08A                                                                                                                                                                                                                                                                                                                                                                                                                                                                                                                                                                                                                                                                                                                                                                                                                                                                                                                                                                                                                                                                                                                                                                                                                                                                                                                                                                                                                                                                                                                                                                                                                                                                                                                                                                                                                                                                                                                                                                                                                                                                                                                          |
| Cutout Dimension      | 3"Dia.                                                                                                                                                                                                                                                                                                                                                                                                                                                                                                                                                                                                                                                                                                                                                                                                                                                                                                                                                                                                                                                                                                                                                                                                                                                                                                                                                                                                                                                                                                                                                                                                                                                                                                                                                                                                                                                                                                                                                                                                                                                                                                                         |
| IP Rating             | IP66                                                                                                                                                                                                                                                                                                                                                                                                                                                                                                                                                                                                                                                                                                                                                                                                                                                                                                                                                                                                                                                                                                                                                                                                                                                                                                                                                                                                                                                                                                                                                                                                                                                                                                                                                                                                                                                                                                                                                                                                                                                                                                                           |
| UV Stable             | Yes                                                                                                                                                                                                                                                                                                                                                                                                                                                                                                                                                                                                                                                                                                                                                                                                                                                                                                                                                                                                                                                                                                                                                                                                                                                                                                                                                                                                                                                                                                                                                                                                                                                                                                                                                                                                                                                                                                                                                                                                                                                                                                                            |
| Operating Temp        | 32°F to +95°F                                                                                                                                                                                                                                                                                                                                                                                                                                                                                                                                                                                                                                                                                                                                                                                                                                                                                                                                                                                                                                                                                                                                                                                                                                                                                                                                                                                                                                                                                                                                                                                                                                                                                                                                                                                                                                                                                                                                                                                                                                                                                                                  |

## **Specification Guide**

| Part #        | Description                               |
|---------------|-------------------------------------------|
| IC-01-F       | Round Surface Mount Charger               |
| IC-02-F       | Round Under Mount Charger                 |
| IC-REC-01-F   | Rectangle Surface Mount Charger           |
| IC-REC-01-F-H | Rectangle Surface Mount Charger w/ Holder |