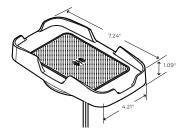

## MAX™ Wireless Charger

Under mount

Rectangular surface mount

Surface mount

Rectangular w/ holder

## **Specification Guide**

| Part #        | Description                               |
|---------------|-------------------------------------------|
| IC-01-F       | Round Surface Mount Charger               |
| IC-02-F       | Round Under Mount Charger                 |
| IC-REC-01-F   | Rectangle Surface Mount Charger           |
| IC-REC-01-F-H | Rectangle Surface Mount Charger w/ Holder |