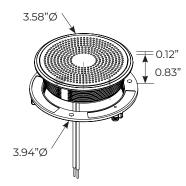

## MAX™ Wireless Charger

Under mount

Rectangular surface mount

Surface mount

Rectangular w/ holder

## **Product Details**

|                       | t control of the cont |
|-----------------------|--------------------------------------------------------------------------------------------------------------------------------------------------------------------------------------------------------------------------------------------------------------------------------------------------------------------------------------------------------------------------------------------------------------------------------------------------------------------------------------------------------------------------------------------------------------------------------------------------------------------------------------------------------------------------------------------------------------------------------------------------------------------------------------------------------------------------------------------------------------------------------------------------------------------------------------------------------------------------------------------------------------------------------------------------------------------------------------------------------------------------------------------------------------------------------------------------------------------------------------------------------------------------------------------------------------------------------------------------------------------------------------------------------------------------------------------------------------------------------------------------------------------------------------------------------------------------------------------------------------------------------------------------------------------------------------------------------------------------------------------------------------------------------------------------------------------------------------------------------------------------------------------------------------------------------------------------------------------------------------------------------------------------------------------------------------------------------------------------------------------------------|
| Rubber Pad Material   | Silicone                                                                                                                                                                                                                                                                                                                                                                                                                                                                                                                                                                                                                                                                                                                                                                                                                                                                                                                                                                                                                                                                                                                                                                                                                                                                                                                                                                                                                                                                                                                                                                                                                                                                                                                                                                                                                                                                                                                                                                                                                                                                                                                       |
| Housing Material      | Black Polycarbonate                                                                                                                                                                                                                                                                                                                                                                                                                                                                                                                                                                                                                                                                                                                                                                                                                                                                                                                                                                                                                                                                                                                                                                                                                                                                                                                                                                                                                                                                                                                                                                                                                                                                                                                                                                                                                                                                                                                                                                                                                                                                                                            |
| Voltage               | 10-30V DC                                                                                                                                                                                                                                                                                                                                                                                                                                                                                                                                                                                                                                                                                                                                                                                                                                                                                                                                                                                                                                                                                                                                                                                                                                                                                                                                                                                                                                                                                                                                                                                                                                                                                                                                                                                                                                                                                                                                                                                                                                                                                                                      |
| Max Charging Capacity | 10W*                                                                                                                                                                                                                                                                                                                                                                                                                                                                                                                                                                                                                                                                                                                                                                                                                                                                                                                                                                                                                                                                                                                                                                                                                                                                                                                                                                                                                                                                                                                                                                                                                                                                                                                                                                                                                                                                                                                                                                                                                                                                                                                           |
| Max Power Draw        | 1.5A / 15W                                                                                                                                                                                                                                                                                                                                                                                                                                                                                                                                                                                                                                                                                                                                                                                                                                                                                                                                                                                                                                                                                                                                                                                                                                                                                                                                                                                                                                                                                                                                                                                                                                                                                                                                                                                                                                                                                                                                                                                                                                                                                                                     |
| Standby Current       | 0.08A                                                                                                                                                                                                                                                                                                                                                                                                                                                                                                                                                                                                                                                                                                                                                                                                                                                                                                                                                                                                                                                                                                                                                                                                                                                                                                                                                                                                                                                                                                                                                                                                                                                                                                                                                                                                                                                                                                                                                                                                                                                                                                                          |
| Cutout Dimension      | 3"Dia.                                                                                                                                                                                                                                                                                                                                                                                                                                                                                                                                                                                                                                                                                                                                                                                                                                                                                                                                                                                                                                                                                                                                                                                                                                                                                                                                                                                                                                                                                                                                                                                                                                                                                                                                                                                                                                                                                                                                                                                                                                                                                                                         |
| IP Rating             | IP66                                                                                                                                                                                                                                                                                                                                                                                                                                                                                                                                                                                                                                                                                                                                                                                                                                                                                                                                                                                                                                                                                                                                                                                                                                                                                                                                                                                                                                                                                                                                                                                                                                                                                                                                                                                                                                                                                                                                                                                                                                                                                                                           |
| UV Stable             | Yes                                                                                                                                                                                                                                                                                                                                                                                                                                                                                                                                                                                                                                                                                                                                                                                                                                                                                                                                                                                                                                                                                                                                                                                                                                                                                                                                                                                                                                                                                                                                                                                                                                                                                                                                                                                                                                                                                                                                                                                                                                                                                                                            |
| Operating Temp        | 32°F to +95°F                                                                                                                                                                                                                                                                                                                                                                                                                                                                                                                                                                                                                                                                                                                                                                                                                                                                                                                                                                                                                                                                                                                                                                                                                                                                                                                                                                                                                                                                                                                                                                                                                                                                                                                                                                                                                                                                                                                                                                                                                                                                                                                  |

## **Specification Guide**

| Part #        | Description                               |
|---------------|-------------------------------------------|
| IC-01-F       | Round Surface Mount Charger               |
| IC-02-F       | Round Under Mount Charger                 |
| IC-REC-01-F   | Rectangle Surface Mount Charger           |
| IC-REC-01-F-H | Rectangle Surface Mount Charger w/ Holder |