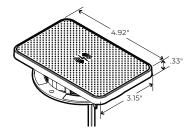

## MAX™ Wireless Charger

Under mount

Rectangular surface mount

Surface mount

Rectangular w/ holder

## **Specification Guide**

| Part #        | Description                               |
|---------------|-------------------------------------------|
| IC-01-F       | Round Surface Mount Charger               |
| IC-02-F       | Round Under Mount Charger                 |
| IC-REC-01-F   | Rectangle Surface Mount Charger           |
| IC-REC-01-F-H | Rectangle Surface Mount Charger w/ Holder |