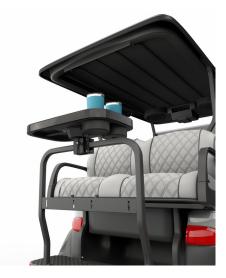

## **Features**

- The rail mount is a clamp system that uses the open fence as a base to securely support an additional table location
- Once installed the durable mount stays in place, the base adaptor fits into the base attached to the table and clicks on and off as needed
- Clamp system accommodates several styles of pontoon open fences/rails with protective pad for no scratch installation

and

 $\cdot$  Use with ITC table products