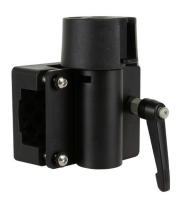

## **Features**

- The rail mount is a clamp system that uses the open fence as a base to securely support an additional table location
- Once installed the durable mount stays in place, the base adaptor fits into the base attached to the table and clicks on and off as needed
- Clamp system accommodates several styles of pontoon open fences/rails with protective pad for no scratch installation

and

 $\cdot$  Use with ITC table products