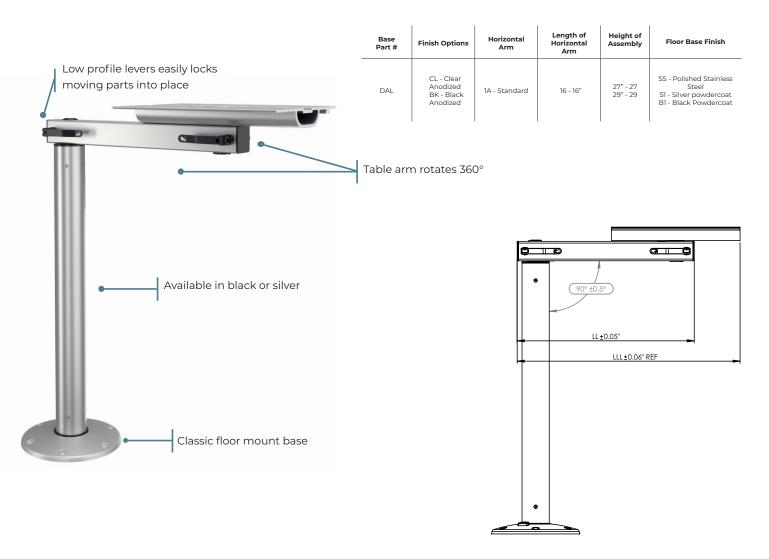

## Floor Base MOD Leg Table System

Base Part #······ Finish Options····· Horizontal Arm···· Horizontal Arm Length····· Overall Height····· Floor Base Finish····

## **Features**

- The arm, leg, and table base all come apart for more convenient storage.
- The classic floor mount allows for easy installation.
- The table top is adjustable with a 360° swivel to go from eating to working.
- The vertical leg is avaiable in 27" and 29" standard stock, additional heights are available with minimum order quanities.
- · Easy, quick removal makes the system perfect to stow away when the table is not being used.