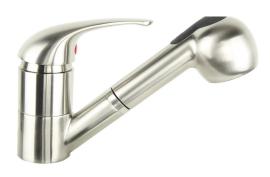

# **Lever Pull-Out Faucet**

#### **Features**

- Pull-out spout with 5' stainless hose
- · Brushed nickel or chrome finish options
- · Single-lever mixer handle in two shapes
- · Ideal for use in small sinks or wet heads
- · Wall-mounted hanger included for use as a wet head shower
- · Stainless steel flexible riser