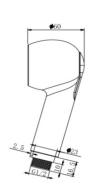

#### **Product Details**

| Finish             | NI - Brushed Nickel<br>CH - Chrome |
|--------------------|------------------------------------|
| Housing Material   | ABS                                |
| Length             | 5.8"                               |
| Fittings           | 1/2" NPT                           |
| Mounting Hole Size | 1 5/8"                             |