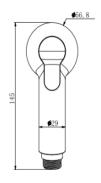

#### **Product Details**

| Finish             | NI - Brushed Nickel<br>CH - Chrome |
|--------------------|------------------------------------|
| Housing Material   | ABS                                |
| Length             | 5.8"                               |
| Fittings           | 1/2" NPT                           |
| Mounting Hole Size | 1 5/8"                             |