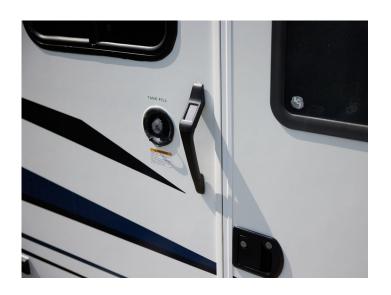

# **Attune™ Handle**

### **Features**

- · Sleek design built to look seamless
- · Optional solar powered courtesy lighting
- $\cdot$  2.5 LM output when light is fully charged
- · IP66 rated watertight
- $\cdot$  Up to 60 hours of lighting on a full charge