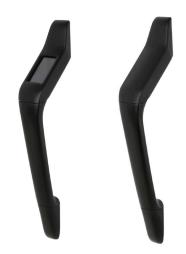

# **Attune™ Handle**

### **Features**

- · Sleek design built to look seamless
- · Optional solar powered courtesy lighting
- $\cdot$  2.5 LM output when light is fully charged
- · IP66 rated watertight
- $\cdot$  Up to 60 hours of lighting on a full charge