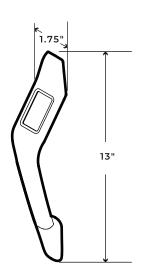

## **Specification Guide**

#### Sample Part #: 86402-04-00

Base Part #······i
Finish Options·····
Lit Options····

| Base Part# | Finish<br>Options                     | Lit Options                                           |
|------------|---------------------------------------|-------------------------------------------------------|
| 86402      | 04 - Black<br>06 - Gray<br>07 - White | 00 - No LED<br>01 - Solar powered<br>rechargeable LED |