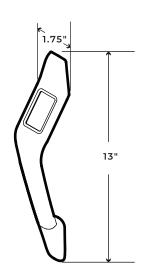

# Attune™ Handle

### **Features**

- · Sleek design built to look seamless
- · Optional solar powered courtesy lighting
- $\cdot$  2.5 LM output when light is fully charged
- · IP66 rated watertight