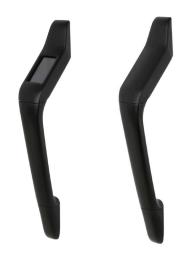

# Attune™ Handle

### **Features**

- · Sleek design built to look seamless
- · Optional solar powered courtesy lighting
- $\cdot$  2.5 LM output when light is fully charged
- · IP66 rated watertight