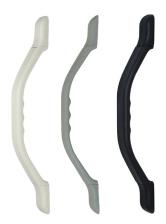

## **Features**

- Textured plastic provides a safe grip for entry
- The low-profile design allows for use in many locations without obstruction
- No exposed fasteners on the handle for a clean appearance
- · Molded in color is scuff and UV resistant

## **Specification Guide**

| Base Part# | Finish<br>Options                                       |
|------------|---------------------------------------------------------|
| 86400      | 18 - Khaki/Beige<br>19 - White<br>4 - Black<br>6 - Grey |