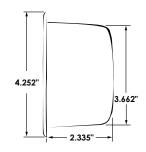

# **Product Details**

| Stainless Steel Drink Holder: |                                                                            |  |  |  |
|-------------------------------|----------------------------------------------------------------------------|--|--|--|
| Housing<br>Material           | 81420SS : 316 Grade Stainless Steel<br>81423SS : 304 Grade Stainless Steel |  |  |  |
| Cutout<br>Dimension           | 3.625"                                                                     |  |  |  |
| Drainage                      | 3/8" Nipple Fitting                                                        |  |  |  |
| Mounting                      | VHB Tape 4941                                                              |  |  |  |

### **SS Drink Holders**

[81420SS & 81423NSS]