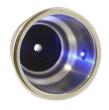

# Stainless Steel Drink Holder with LED Pin Light

## **Features**

- High polished 304 or 316 stainless steel for superior corrosion resistance
- Includes white, blue, RGB or addressable RGB LED light in side for use as a night light or courtesy light
- · Noise reduction pad included
- Stepped bottom version available with or without drainage hole
- · Simple installation with VHB tape
- Rubber pad and insert provide secure attachment for drain tube (not included)

## **LED Pin Light:**

| Housing<br>Material | 316 Stainless Steel |               |  |
|---------------------|---------------------|---------------|--|
| Voltage             | 12V DC              |               |  |
| Wattage             | 0.2W                | 0.3W          |  |
| Current             | 0.017A              | 0.02A         |  |
| Lumens              | 3.5LM (White)       | 3.9LM (White) |  |
| Color Temp.         | White or Blue       | RGB           |  |