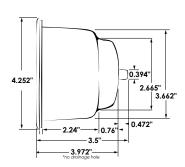

# **Product Details**

| Stainless Steel Drink Holder: |                                                                            |  |  |  |
|-------------------------------|----------------------------------------------------------------------------|--|--|--|
| Housing<br>Material           | 81420SS : 316 Grade Stainless Steel<br>81423SS : 304 Grade Stainless Steel |  |  |  |
| Cutout<br>Dimension           | 3.625"                                                                     |  |  |  |
| Drainage                      | 3/8" Nipple Fitting                                                        |  |  |  |
| Mounting                      | VHB Tape 4941                                                              |  |  |  |

#### **Accessory Specification**

530-00001 - Replacement adhesive pad for 81420

| Base Part #               | Finish                | Drainage Hole                                                   | LED Color                                                                               |
|---------------------------|-----------------------|-----------------------------------------------------------------|-----------------------------------------------------------------------------------------|
| 81423 - Stepped<br>Bottom | NSS - Stainless Steel | HPNN - Drainage<br>Hole*<br>leave blank for<br>no drainage hole | LGTB - Blue<br>LGTW - 6000K<br>LGTRGB - RGB<br>LGTRGBW - RGBW<br>ARGB - Addressable RGB |

### **SS Drink Holders**

[81420SS & 81423NSS]