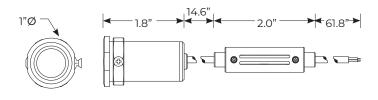

## **Product Details**

| Housing Material | Aluminum   |
|------------------|------------|
| Voltage          | 12-24V DC  |
| Wattage          | 2.7W       |
| Current          | 0.1A @ 24V |
| Lumens           | 1.4LM      |
| Color Temp.      | 6000K      |
| Cutout           | 7/8"       |
| IP Rating        | IP66       |