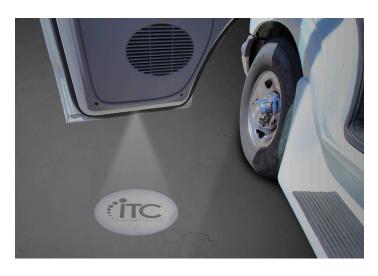

## Beam Image Projection Light

## Features

- Light beam projects logos onto ground or other surfaces.
- Lights can be customized with unique logos or graphics.
- · Driver rated for interior or exterior installation.
- Efficient LED technology provides low wattage/ amp draw.
- To maintain the detail of the logo, the light should be mounted pointing straight down approximately 10-12"above the floor. Negative images produce the highest quality.