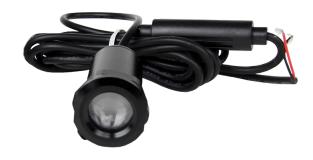

## Beam Image Projection Light

## Features

- Light beam projects logos onto ground or other surfaces.
- Lights can be customized with unique logos or graphics.
- · Driver rated for interior or exterior installation.
- Efficient LED technology provides low wattage/ amp draw.
- To maintain the detail of the logo, the light should be mounted pointing straight down approximately 10-12"above the floor. Negative images produce the highest quality.

## **Product Details**

| Housing Material | Aluminum   |
|------------------|------------|
| Voltage          | 12-24V DC  |
| Wattage          | 2.7W       |
| Current          | 0.1A @ 24V |
| Lumens           | 1.4LM      |
| Color Temp.      | 6000K      |
| Cutout           | 7/8"       |
| IP Rating        | IP66       |