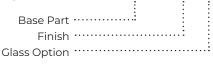

## **Specification Guide**

### Sample Part #: 69704B-NI/98

| Base Part # | Finish                     | Glass Option               |
|-------------|----------------------------|----------------------------|
| 69704B      | CH - Chrome<br>NI - Nickel | 98 - White Alabaster Glass |