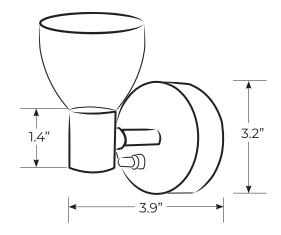

#### **Features**

- · Compact light with directional post
- · LED courtesy light that emits from the bottom acts as a night light
- Comes standard with white alabaster glass shade
- Integral switch eliminates the need for extra switching

#### **Product Details**

| Housing Material  | Plated Steel |
|-------------------|--------------|
| Lens Material     | Glass        |
| Voltage           | 12V DC       |
| Wattage           | 12W          |
| Current @13.6V DC | 1A           |
| Color Temp.       | 3000K        |