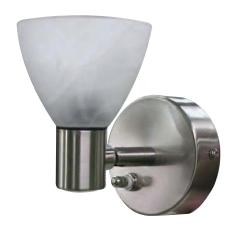

# Directional Reading Light

#### **Features**

- · Compact light with directional post
- · LED courtesy light that emits from the bottom acts as a night light
- Comes standard with white alabaster glass shade
- Integral switch eliminates the need for extra switching