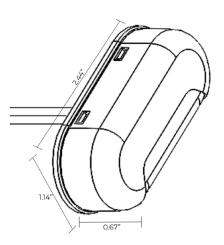

## **Product Details**

| Housing Material | Optional Silicone Gasket |
|------------------|--------------------------|
| Lens Material    | ClearPolycarbonate       |
| Bezel Material   | 316SS                    |
| Voltage          | 10-14V DC                |
| Wattage          | 9.6W                     |
| Current          | 0.8A @ 12V DC            |
| Lumen Output     | 80LM @ 6500K             |
| IP Rating        | IP67                     |
| Wire Length      | 6"                       |
| Wire Gauge       | 18 AWG                   |
| Operating Temp   | -4°F to +158°F           |