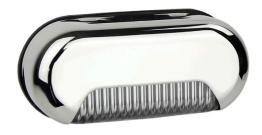

## **Tread™ Step Light**

## Features

- The Tread accommodates a wider field of lighting that illuminates the full step
- A new sleek design that allows for downward and forward lighting
- Universal mounting can be installed left, right or center of the door
- IP67 rated this light is ready for all outdoor elements