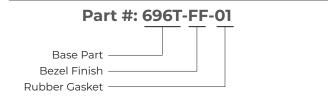

## **Specification Guide**

| Base Part # | Bezel Finish                                                             | Optional<br>Gasket                                                  |
|-------------|--------------------------------------------------------------------------|---------------------------------------------------------------------|
| 696T        | SS - High Polished<br>Stainless Steel<br>BS - Brushed<br>Stainless Steel | 00 - Without the<br>Rubber Gasket<br>01 - With the<br>Rubber Gasket |