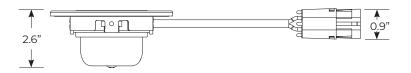

## **Product Details**

| Housing Material | Stainless Steel |
|------------------|-----------------|
| Lens Material    | PolyCarbonate   |
| Voltage          | 13.6V DC        |
| Wattage          | 0.4W            |
| Current          | 0.03A           |
| Color Temp.      | Red and Green   |
| IP Rating        | IP66            |
| Wire Guage       | 18AWG           |
| Visibility       | 2NM             |