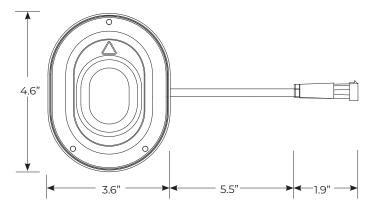

## **Product Details**

| Housing Material | Stainless Steel |
|------------------|-----------------|
| Lens Material    | PolyCarbonate   |
| Voltage          | 13.6V DC        |
| Wattage          | 0.4W            |
| Current          | 0.03A           |
| Color Temp.      | Red and Green   |
| IP Rating        | IP66            |
| Wire Guage       | 18AWG           |
| Visibility       | 2NM             |