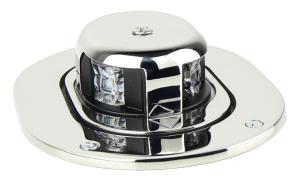

## LED Flip Navigation Light

## Features

- Corrosion resistant stainless steel housing
- Flip over option lets you stow the light when not in use, preventing a tripping hazard
- Innovative mechanical design allows you to simply press the light in place when needed
- Available with Delphi plug in connector for easy installation
- Meets or exceeds ABYC C-5, UL, NMMA,
  '72 COLOREGS from the US Inland Navigation Rules & US Coast Guard Regulated Standards