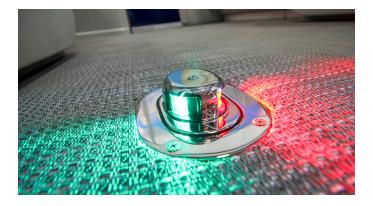

## **Product Details**

| Housing Material | Stainless Steel |
|------------------|-----------------|
| Lens Material    | PolyCarbonate   |
| Voltage          | 13.6V DC        |
| Wattage          | 0.4W            |
| Current          | 0.03A           |
| Color Temp.      | Red and Green   |
| IP Rating        | IP66            |
| Wire Guage       | 18AWG           |
| Visibility       | 2NM             |

## **Part Numbers**

69636HSS 69636HSS-PACK Red (Port)/Green (Starboard) Navigation Light w/ Connector