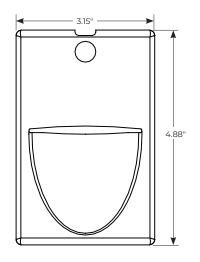

#### **Product Details**

| Bezel Material              | Stainless Steel           |
|-----------------------------|---------------------------|
| Lens Material               | PMMA Clear                |
| Voltage                     | 120-277V AC               |
| Wattage                     | 0.24W                     |
| Color Temp.                 | Amber or White            |
| Sensor<br>Distance          | 12' @ 120°                |
| Footcandles*<br>(white LED) | 3.2 on High<br>1.7 on Low |
| IP Rating                   | IP62                      |