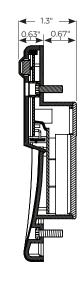

#### **Features**

- · Simple and clean aesthetic.
- Night light assembly comes complete with an integrated occupancy sensor and photo cell to minimize energy consumption while maximizing user comfort.
- Light directed downward creating even illumination while reducing glare.
- Installs in a standard wall box and is easily retrofitted in any unused electrical outlet.
   \* Wall box not included
- Available with amber color LED which will not negatively impact the natural sleep cycle (circadian rhythm).

#### **Product Details**

| Bezel Material              | Stainless Steel           |
|-----------------------------|---------------------------|
| Lens Material               | PMMA Clear                |
| Voltage                     | 120-277V AC               |
| Wattage                     | 0.24W                     |
| Color Temp.                 | Amber or White            |
| Sensor<br>Distance          | 12' @ 120°                |
| Footcandles*<br>(white LED) | 3.2 on High<br>1.7 on Low |
| IP Rating                   | IP62                      |