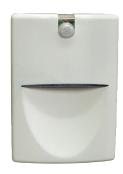

## Navi Wall Plate LED Night Light

#### **Features**

- · Simple and clean aesthetic.
- Night light assembly comes complete with an integrated occupancy sensor and photo cell to minimize energy consumption while maximizing user comfort.
- Light directed downward creating even illumination while reducing glare.
- Installs in a standard wall box and is easily retrofitted in any unused electrical outlet.
   \* Wall box not included
- Available with amber color LED which will not negatively impact the natural sleep cycle (circadian rhythm).