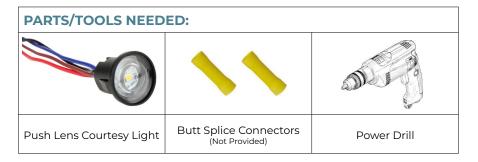

## **INSTALLATION INSTRUCTIONS**

## Push Lens Courtesy Light

Part#: 69503-KK

## IMPORTANT SAFETY INSTRUCTIONS. READ CAREFULLY FOR YOUR PROTECTION AND SAVE ALL INSTRUCTIONS.

- \*Disconnect power before installing, adding or changing any component.
- \*To avoid a hazard to children, account for all parts and destroy all packing materials.
- \* It is recommended that fuse protection be added to the positive(+) input.
- **1.** Determine the installation location and drill a 3/4" hole. Smooth the hole.