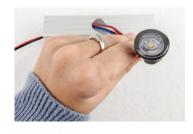

**3.** Using the wiring diagrams below, wire the light to the incoming 12V DC power. Test the light.

**4.** Feed the wires back through the hole and push the light into the mounting surface.