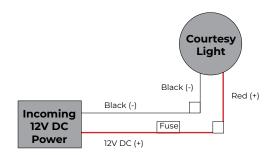

**3.** Using the wiring diagrams below, wire the light to the incoming 12V DC power. Test the light.

**4.** Feed the wires back through the hole and push the light into the mounting surface.