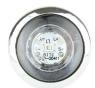

# Push Lens Courtesy Light

Clear Lens No Bezel

Clear Lens w/ Bezel

Frosted Lens w/ Chrome Bezel

\*Decorative bezel ordered seperately: 69501A-CH - Chrome | 69501A-NI - Brushed Nickel