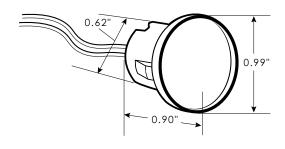

### **Product Details**

| Voltage           | 10-14V DC                     |
|-------------------|-------------------------------|
| Wattage           | 0.73 W                        |
| Current           | 0.05A                         |
| Lumens            | 29LM                          |
| Color Temps       | 3000K, 4000K, 6500K<br>& Blue |
| Cutout Dimensions | 0.75"                         |
| IP Rating         | IP66                          |