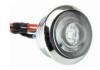

# Push Lens Courtesy Light

Clear Lens No Bezel

Clear Lens w/ Bezel

Frosted Lens w/ Chrome Bezel

\*Decorative bezel ordered seperately: 69501A-CH - Chrome | 69501A-NI - Brushed Nickel