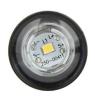

# Push Lens Courtesy Light

Clear Lens No Bezel

Clear Lens w/ Bezel

Frosted Lens w/ Chrome Bezel