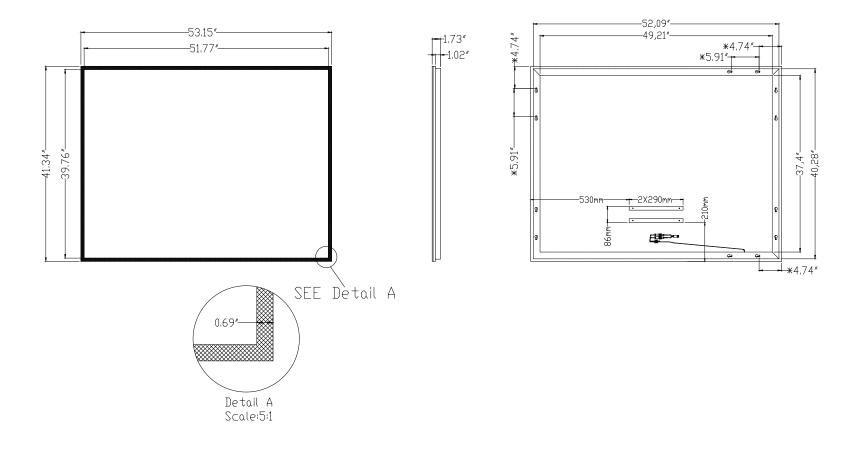

### IMPORTANT INSTALLATION CONSIDERATIONS

See installation instructions for full details on the mounting of these mirrors.

The dimensions below are for reference only, all dimensions should be verified with actual product prior to final installation.

The grounded outlet box should NOT be located behind the power supply housing or it will prevent the mirror from being plugged in properly.

Part #: 69455.ELS.3226.KKK.RMT

IMPORTANT INSTALLATION CONSIDERATIONS