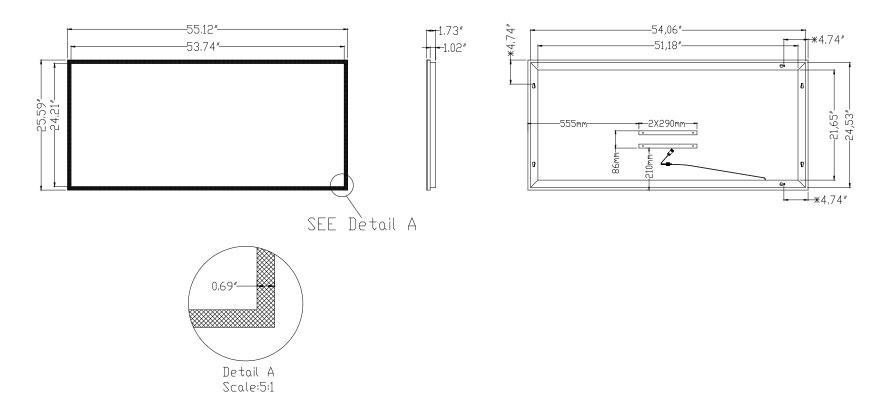

### IMPORTANT INSTALLATION CONSIDERATIONS

See installation instructions for full details on the mounting of these mirrors.

The dimensions below are for reference only, all dimensions should be verified with actual product prior to final installation.

The grounded outlet box should NOT be located behind the power supply housing or it will prevent the mirror from being plugged in properly.

Part #: 69455.ELS.5442.KKK.RMT