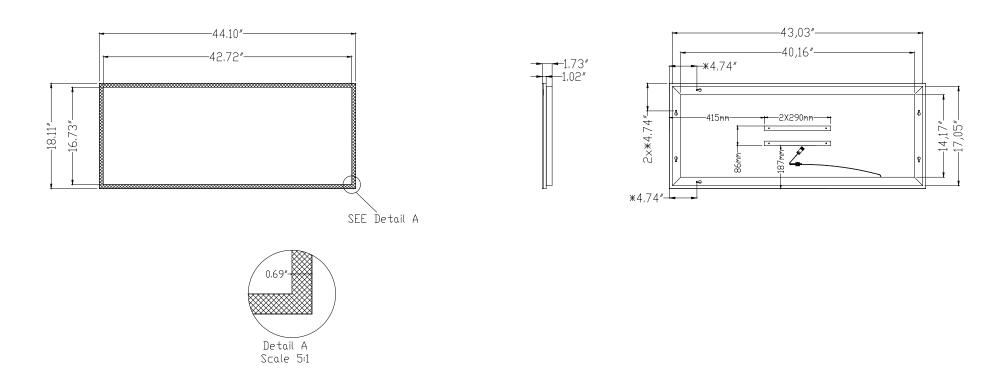

### IMPORTANT INSTALLATION CONSIDERATIONS

See installation instructions for full details on the mounting of these mirrors.

The dimensions below are for reference only, all dimensions should be verified with actual product prior to final installation.

The grounded outlet box should NOT be located behind the power supply housing or it will prevent the mirror from being plugged in properly.

Part #: 69455.ELS.2448.KKK.RMT