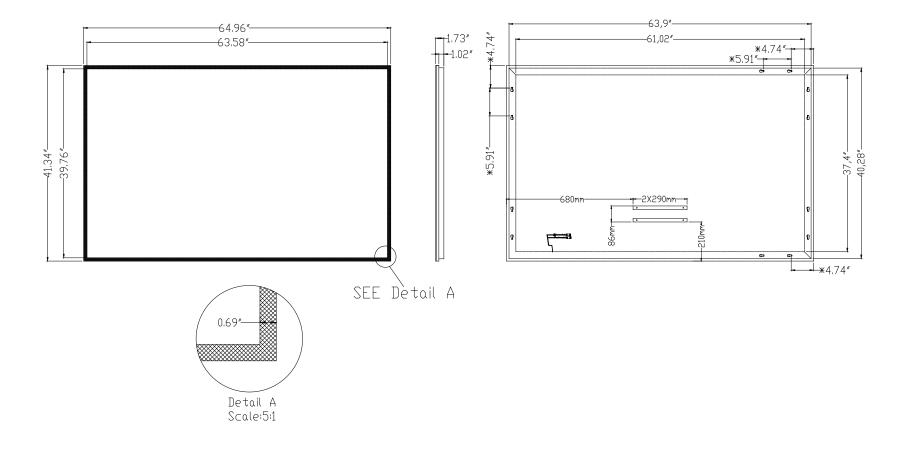

See installation instructions for full details on the mounting of these mirrors.

The dimensions below are for reference only, all dimensions should be verified with actual product prior to final installation.

The grounded outlet box should NOT be located behind the power supply housing or it will prevent the mirror from being plugged in properly.