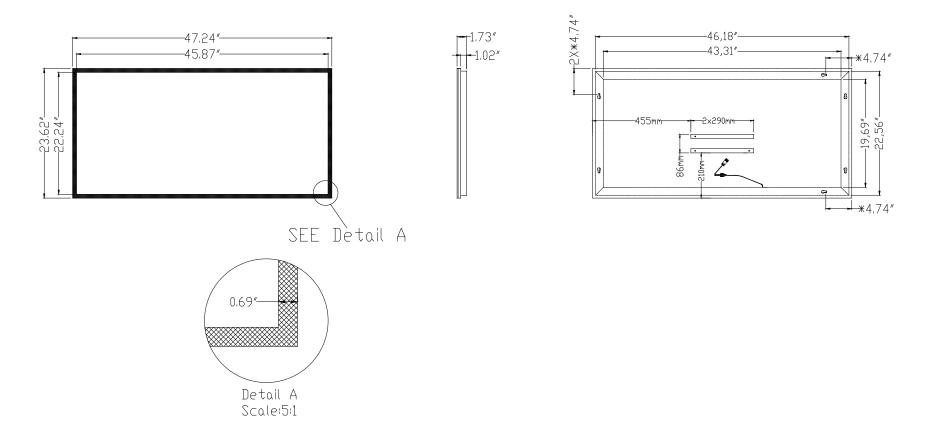

### IMPORTANT INSTALLATION CONSIDERATIONS

See installation instructions for full details on the mounting of these mirrors.

The dimensions below are for reference only, all dimensions should be verified with actual product prior to final installation.

The grounded outlet box should NOT be located behind the power supply housing or it will prevent the mirror from being plugged in properly.

Part #: 69455.ELS.3226.KKK.RMT

IMPORTANT INSTALLATION CONSIDERATIONS