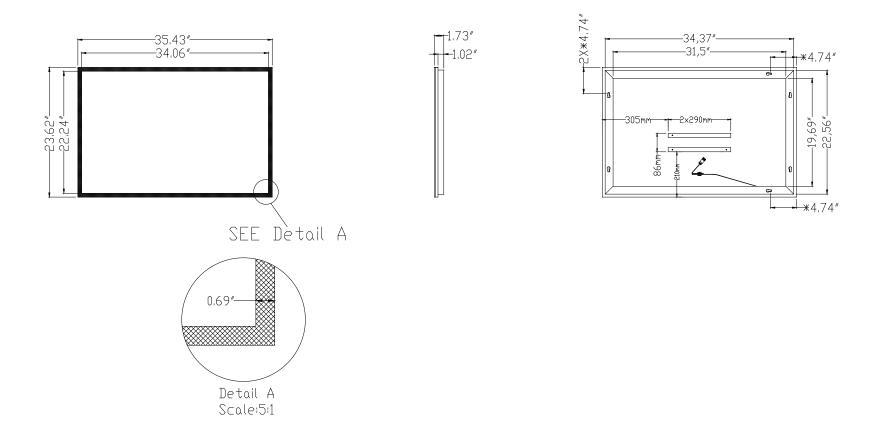

Part #: 69455.ELS.2436.KKK.RMT

### IMPORTANT INSTALLATION CONSIDERATIONS

See installation instructions for full details on the mounting of these mirrors.

The dimensions below are for reference only, all dimensions should be verified with actual product prior to final installation.

The grounded outlet box should NOT be located behind the power supply housing or it will prevent the mirror from being plugged in properly.

Part #: 69455.ELS.2448.KKK.RMT