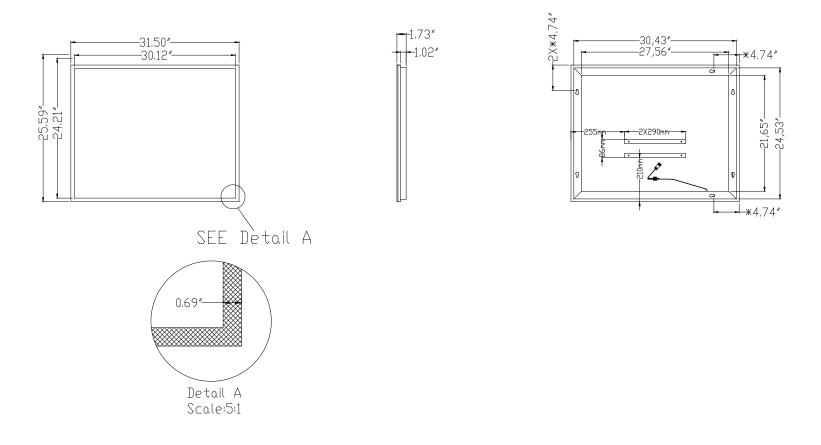

See installation instructions for full details on the mounting of these mirrors.

The dimensions below are for reference only, all dimensions should be verified with actual product prior to final installation.

The grounded outlet box should NOT be located behind the power supply housing or it will prevent the mirror from being plugged in properly.