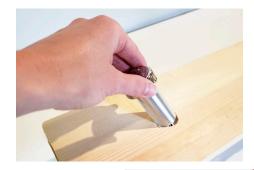

2. Wire the light following the wiring diagram below.

**3.** Insert light and tighten nut on the back.