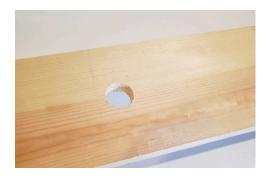

## IMPORTANT SAFETY INSTRUCTIONS. READ CAREFULLY FOR YOUR PROTECTION AND SAVE ALL INSTRUCTIONS.

- · Disconnect power before installing, adding or changing any component.
- · To avoid a hazard to children, account for all parts and destroy all packing materials.
- · It is recommended that fuse protection be added to the positive (+) input.
- **1.** Determine the installation location for your light and drill a hole\* using a spade bit.