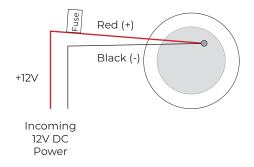

2. Wire the light following the wiring diagram below.

**3.** Insert light and tighten nut on the back.