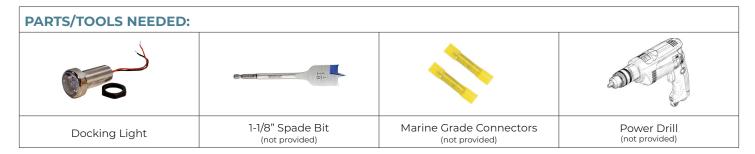

## **Modular Docking Light**

**INSTALLATION INSTRUCTIONS** 

Part#: 69394

## IMPORTANT SAFETY INSTRUCTIONS. READ CAREFULLY FOR YOUR PROTECTION AND SAVE ALL INSTRUCTIONS.

- · Disconnect power before installing, adding or changing any component.
- · To avoid a hazard to children, account for all parts and destroy all packing materials.
- · It is recommended that fuse protection be added to the positive (+) input.
- **1.** Determine the installation location for your light and drill a hole\* using a spade bit.