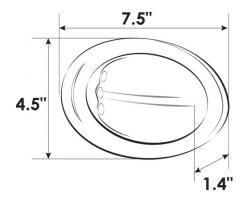

## Surface Mount Docking/Backup Light

Part#: 69389

| PARTS NEEDED:        |                 |             |                             |
|----------------------|-----------------|-------------|-----------------------------|
|                      | Se parties      |             |                             |
| Docking/Backup Light | Mounting Screws | Power Drill | Wire Nuts<br>(not provided) |

## **Safety Instructions**

- · Disconnect power before installing, adding or changing any component.
- · To avoid a hazard to children, account for all parts and destroy all packing materials.
- · Operating Voltage: 10 14V DC
- 1. Remove bezel if not already disassembled
- 2. Determine the installation location for your light. Once determined drill a 0.5" hole
- 3. Connect wires to power source
- 4. Feed wires back through the hole and screw the light in place using the screws provided
- 5. Reattach bezel