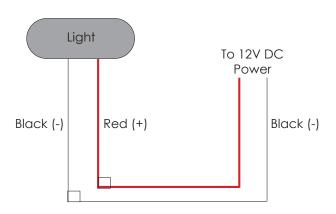

## **Safety Instructions**

- · Disconnect power before installing, adding or changing any component.
- · To avoid a hazard to children, account for all parts and destroy all packing materials.
- · Operating Voltage: 10 14V DC
- 1. Remove bezel if not already disassembled
- 2. Determine the installation location for your light. Once determined drill a 0.5" hole
- 3. Connect wires to power source
- 4. Feed wires back through the hole and screw the light in place using the screws provided
- 5. Reattach bezel