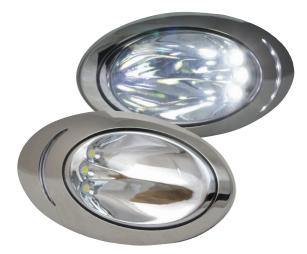

## Hull Mount LED Docking Light

## **Features**

- High polished 316 grade stainless steel housing for superior corrosion resistance
- 300+ lumens of illumination
- Innovative side reveal offers an eye-catching accent lighting feature
- IP66 rated completely sealed and watertight
- Power saving LED technology
- · Ideal for fiberglass hull mount boat applications
- Small profile surface mount design allows for many mounting options

## Part Number

69389ESS-L/R Hull Mount LED Docking Light Pair