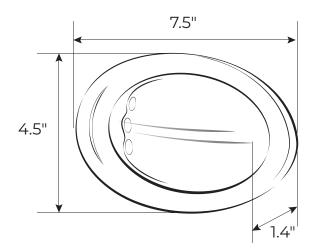

## **Product Details**

| Housing Material | 316 Grade Stainless Steel |
|------------------|---------------------------|
| Lens Material    | PC 1250Y   Water Clear    |
| Voltage          | 12V DC                    |
| Wattage          | 5W                        |
| Current          | .42A                      |
| Lumens           | 300LM                     |
| Color Temp.      | 6300K                     |