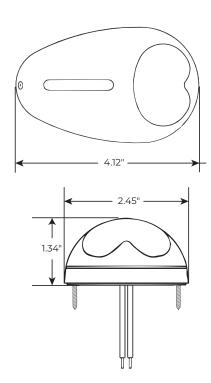

## Surface Mount LED Docking Light

## **Product Details**

| Housing Material | 316 Grade Stainless Steel |
|------------------|---------------------------|
| Lens Material    | PC 1250Y   Water Clear    |
| Voltage          | 13.6V DC                  |
| Wattage          | 3.5 W                     |
| Current          | 0.4 A                     |
| Lumens           | 400LM                     |
| Color Temp.      | 6300K                     |