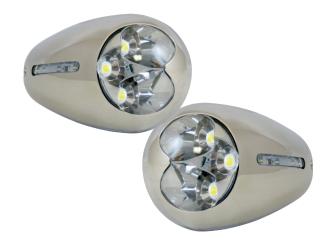

## Surface Mount LED Docking Light

## **Features**

- High polished 316 grade stainless steel housing for superior corrosion resistance
- · 400 lumens of illumination
- Innovative side reveal offers an eye-catching accent lighting feature
- · IP66 rated completely sealed and watertight
- Power saving LED technology
- · Ideal for pontoon fence and fiberglass hull boat applications
- · Small profile allows for many mounting options