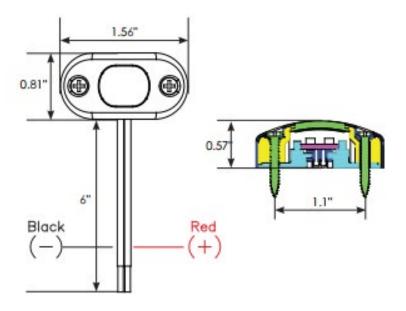

## Oblong Courtesy Light

Part#: 69365

| PARTS NEEDED:  |                                                                                                                |                               |                             |
|----------------|----------------------------------------------------------------------------------------------------------------|-------------------------------|-----------------------------|
|                | Salar Sa |                               |                             |
| Courtesy Light | Mounting Screws                                                                                                | Power Drill<br>(not provided) | Wire Nuts<br>(not provided) |

## **Safety Instructions**

- · Disconnect power before installing, adding or changing any component.
- · To avoid a hazard to children, account for all parts and destroy all packing materials.
- · LEDs are polarity sensitive and will not light if not attached properly
- · Operating Voltage: 10 14V DC
- 1. Drill hole in mounting surface for wires
  - Mark screw holes on light onto surface and pre-drill if necessary
  - Attach wires to the power source. Red is positive and black is neutral
  - Screw light to mounting surface until secure