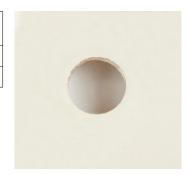

## **Safety Instructions**

- · Disconnect power before installing, adding or changing any component.
- · To avoid a hazard to children, account for all parts and destroy all packing materials.
- · Light is rated for interior installation only, do not install in wet locations.
- · Operating Voltage: 10 14V DC
- 1. Determine the installation location and drill a hole.

| Mounting Method    | Cut-<br>out |
|--------------------|-------------|
| Leaf Spring/Spring | 2-5/8"      |
| Screw              | 2-1/2"      |