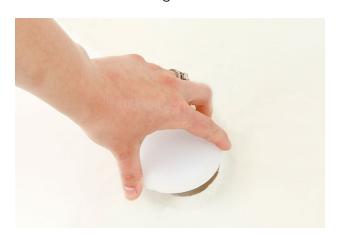

## 3. Install and test the light.

2. Using the wiring diagram below to wire the light to the units power.