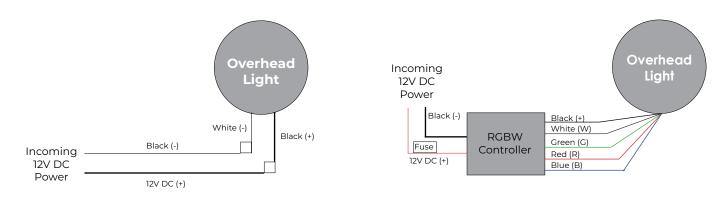

## 3. Install and test the light.

2. Using the wiring diagram below to wire the light to the units power.