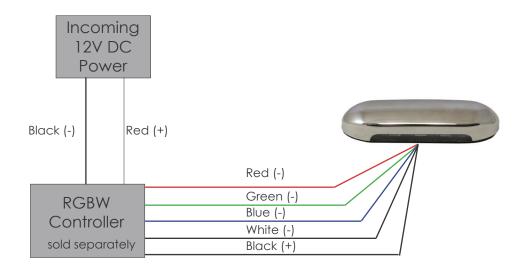

## **Safety Instructions**

- · Disconnect power before installing, adding or changing any component.
- To avoid a hazard to children, account for all parts and destroy all packing materials.
- Operating Voltage: 10 14V DC
- 1. Choose mounting surface and drill hole for wires and screw holes
- 2. Attach wires to power source. Red is positive and black is neutral
- 3. Before attaching make sure light is level
- 4. Using the screw pack provided, screw the light into the mounting surface
- 5. Attach provided bezel to top of light