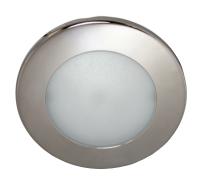

## Single or Two-Color LED Hardtop Light

## **Features**

- · Stylish stainless steel bezel.
- · Watertight design for exterior hardtop applications.
- · Power saving LED technology.
- Excellent thermal management for long 50,000 hour estimated LED Life.
- · Eco friendly no mercury & very low amp draw.
- Frosted convex lens for even light distribution.
- · Screw mounting no visible fasteners.
- · FCC approved.
- $\cdot$  SMD technology less heat produced.
- Blue or red light is perfect for night vision or mood lighting.

## **Product Details**

| Housing<br>Material | Aluminum, powder coated                |
|---------------------|----------------------------------------|
| Lens Material       | Frosted Polycarbonate                  |
| Voltage             | 10-14V DC                              |
| Wattage             | White: 6 W   Blue & Red: 2W            |
| Current             | White: 0.5 A  Blue & Red: 0.18 A       |
| Lumens              | White: 200LM   Blue: 12LM<br>Red: 37LM |
| Color Temp.         | Warm White, 3000K, Blue or<br>Red      |
| Cutout<br>Diameter  | 3-5/8" hole saw                        |