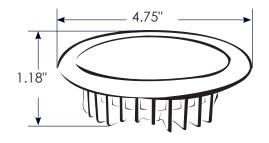

## **Product Details**

| Housing<br>Material | Aluminum, powder coated                |
|---------------------|----------------------------------------|
| Lens Material       | Frosted Polycarbonate                  |
| Voltage             | 10-14V DC                              |
| Wattage             | White: 6 W   Blue & Red: 2W            |
| Current             | White: 0.5 A  Blue & Red: 0.18 A       |
| Lumens              | White: 200LM   Blue: 12LM<br>Red: 37LM |
| Color Temp.         | Warm White, 3000K, Blue or<br>Red      |
| Cutout<br>Diameter  | 3-5/8" hole saw                        |