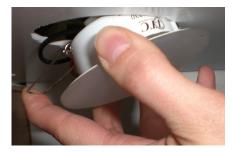

**3.** Installing the spring clip version: Push the clips on both sides of light up and slide housing and clips through hole. Clips will snap down and hold the light in place.

4. Installing the screw mount version: Remove cover by twisting counter clockwise. Mark location of screw holes and pre-drill. Screw in fixture and re-install cover by twisting clockwise.