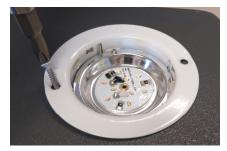

**3.** Installing the spring clip version: Push the clips on both sides of light up and slide housing and clips through hole. Clips will snap down and hold the light in place.

4. Installing the screw mount version: Remove cover by twisting counter clockwise. Mark location of screw holes and pre-drill. Screw in fixture and re-install cover by twisting clockwise.