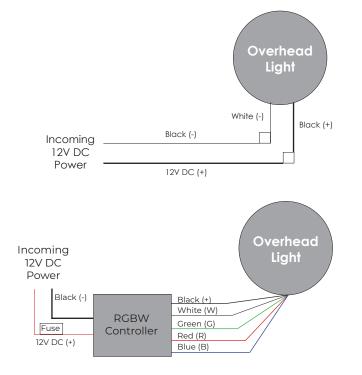

| Mounting Method | Cutout |
|-----------------|--------|
| 69231 (81229)   | 2.25"  |
| 69240 (81232)   | 3.5"   |
| 69926           | 2.5"   |

2. Use the wiring diagram below to wire the light to the units power.