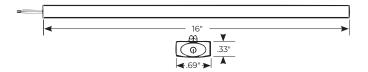

## **Features**

- 16" linear light, perfect for under cabinet and task lighting
- $\cdot$  Frosted lens creates an even diffused glow
- LED technology offers a long fixture life and greatly reduced power consumption
- Warm white 3000K LED color temperature
- Ultra low profile fixture, less than 1/2" thick!
- · Capacitive touch switch technology
- Simple clip mount installation

## **Product Details**

| Lens Material | Frosted Polycarbonate |
|---------------|-----------------------|
| Voltage       | 12V DC                |
| Wattage       | 6W                    |
| Current       | .45 A                 |
| Lumens        | 330LM                 |
| Color Temp.   | 3000K [ ±300 ]        |
| CRI           | 80                    |