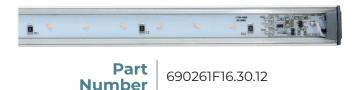

## LED Linear Under Cabinet Task Light

## **Features**

- 16" linear light, perfect for under cabinet and task lighting
- $\cdot$  Frosted lens creates an even diffused glow
- LED technology offers a long fixture life and greatly reduced power consumption
- Warm white 3000K LED color temperature
- Ultra low profile fixture, less than 1/2" thick!
- · Capacitive touch switch technology
- Simple clip mount installation