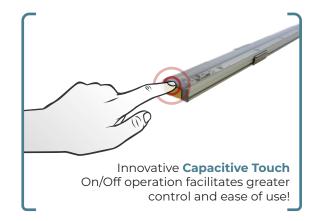

## **Features**

- 16" linear light, perfect for under cabinet and task lighting
- $\cdot$  Frosted lens creates an even diffused glow
- LED technology offers a long fixture life and greatly reduced power consumption
- Warm white 3000K LED color temperature
- Ultra low profile fixture, less than 1/2" thick!
- · Capacitive touch switch technology
- Simple clip mount installation