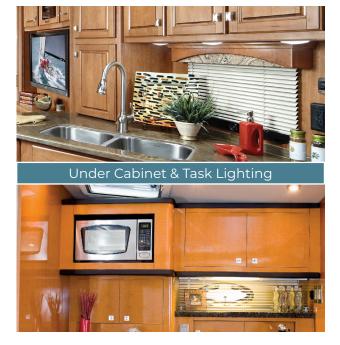

## **Features**

- 16" linear light, perfect for under cabinet and task lighting
- $\cdot$  Frosted lens creates an even diffused glow
- LED technology offers a long fixture life and greatly reduced power consumption
- Warm white 3000K LED color temperature
- Ultra low profile fixture, less than 1/2" thick!
- · Capacitive touch switch technology
- Simple clip mount installation