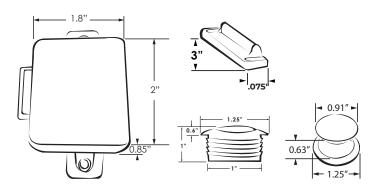

190-NI       |                                                   | Brushed Nickel |        |
| 23190-BK       |                                                   | Black          |        |
| 23193-CH       | Latch Assembly With Round<br>Knob & Square Collar | Chrome         |        |
| 23193-NI       |                                                   | Brushed Nickel | 1"     |
| 23193-BK       |                                                   | Black          |        |
| 23199-CH       | Contemp latch 5/8" cabinetry                      | Chrome         |        |
| 23199-NI       |                                                   | Brushed Nickel |        |
| 23199-BK       |                                                   | Black          |        |

## **Product Dimensions**