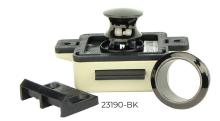

## **Product Details**

| ITEM<br>NUMBER | DESCRIPTION                                       | FINISH         | ситоит |
|----------------|---------------------------------------------------|----------------|--------|
| 23190-CH       | Latch Assembly With Round<br>Knob & Round Collar  | Chrome         |        |
| 23190-NI       |                                                   | Brushed Nickel |        |
| 23190-BK       |                                                   | Black          |        |
| 23193-CH       | Latch Assembly With Round<br>Knob & Square Collar | Chrome         |        |
| 23193-NI       |                                                   | Brushed Nickel | 1"     |
| 23193-BK       |                                                   | Black          |        |
| 23199-CH       | Contemp latch 5/8" cabinetry                      | Chrome         |        |
| 23199-NI       |                                                   | Brushed Nickel |        |
| 23199-BK       |                                                   | Black          |        |