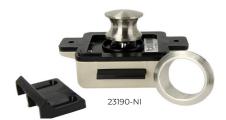

## **Product Details**

| ITEM<br>NUMBER | DESCRIPTION                                       | FINISH         | ситоит |
|----------------|---------------------------------------------------|----------------|--------|
| 23190-CH       | Latch Assembly With Round<br>Knob & Round Collar  | Chrome         |        |
| 23190-NI       |                                                   | Brushed Nickel |        |
| 23190-BK       |                                                   | Black          |        |
| 23193-CH       | Latch Assembly With Round<br>Knob & Square Collar | Chrome         |        |
| 23193-NI       |                                                   | Brushed Nickel | 1"     |
| 23193-BK       |                                                   | Black          |        |
| 23199-CH       | Contemp latch 5/8" cabinetry                      | Chrome         |        |
| 23199-NI       |                                                   | Brushed Nickel |        |
| 23199-BK       |                                                   | Black          |        |