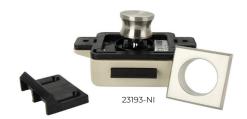

## **Product Details**

| ITEM<br>NUMBER | DESCRIPTION                                       | FINISH         | ситоит |
|----------------|---------------------------------------------------|----------------|--------|
| 23190-CH       | Latch Assembly With Round<br>Knob & Round Collar  | Chrome         |        |
| 23190-NI       |                                                   | Brushed Nickel |        |
| 23190-BK       |                                                   | Black          |        |
| 23193-CH       | Latch Assembly With Round<br>Knob & Square Collar | Chrome         |        |
| 23193-NI       |                                                   | Brushed Nickel | 1"     |
| 23193-BK       |                                                   | Black          |        |
| 23199-CH       | Contemp latch 5/8" cabinetry                      | Chrome         |        |
| 23199-NI       |                                                   | Brushed Nickel |        |
| 23199-BK       |                                                   | Black          |        |