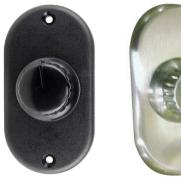

## **Specification Guide**

| 21005    | Black Dimmer Switch         |
|----------|-----------------------------|
| 21006-CH | Chrome Cover Plate and Knob |
| 21006-NI | Nickel Cover Plate and Knob |
| 21008-BL | Black Cover Plate           |