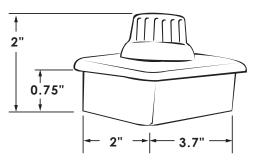

## **Product Details**

| Housing Material | UV Stable ABS Plastic |
|------------------|-----------------------|
| Voltage          | 10-14V                |
| Wattage          | 80W Max               |
| Current          | 6.7A @ 12V DC         |